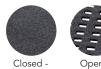

## COLOURS/ DESIGNS

Solid Top With Holes

## FEATURES

- Approx. 24mm thick
- Heavy duty, durable design
- Great anti-slip grit coarse on the surfaceModular design, interlocking to cover large
- areas
- Available with or without holes
- Edge ramps available to eliminate trip hazards
- Made from recycled material
- UV protectedIndoor/outdoor use