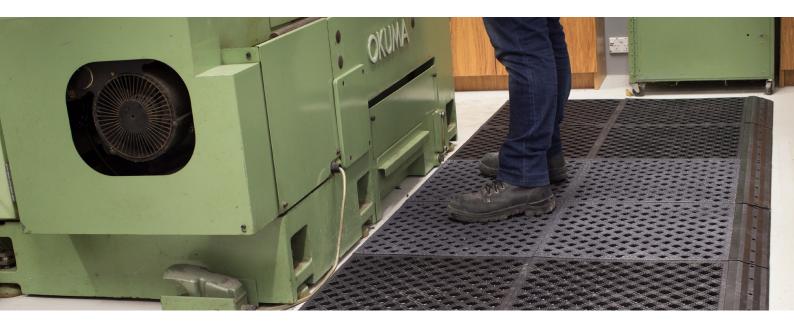

## APPLICATIONS

 Ideal for food areas, around machinery, packing areas, wet areas, repair garages

## FEATURES

- Approx. 24mm thick
- Heavy duty, durable design
- Great anti-slip grit coarse on the surfaceModular design, interlocking to cover large
- areas
- Available with or without holes
- Edge ramps available to eliminate trip hazards
- Made from recycled material
- UV protectedIndoor/outdoor use